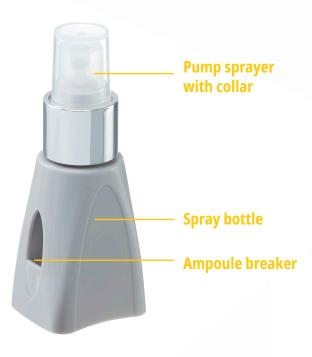

## **Easy Multiple Sprayer**

This highly versatile and practical companion with an integrated ampoule breaker is ideally suited for use with a range of liquids.

The sprayer can be used to spray cosmetic products such as moisturising liquids, make-up fixatives, fluid aromas (aromatherapy), vitamin preparations for the food supplements sector and liquids for medical use. The only requirement is fluid viscosity.

## **Application**

**Step 1:** Hold the ampoule vertically and tap its head gently with your middle finger to ensure that the ligthe ampoule and the ampoule opens detached, simply reinsert it into the cleanly. Then unscrew the pump sprayer at the collar and twist it off the container.

**Step 2:** Hold the pump sprayer by the collar and apply gentle pressure to pull the rubber grommet from the uid flows completely into the body of collar. Should the pump hose become press the ampoule gently in any direcdesignated opening.

**Step 4:** Allow the broken head of the **Step 5:** Slide the open ampoule vertiampoule to fall out of the side of the opening.

cally into the rubber grommet. Then insert the rubber grommet with the ampoule into the pump sprayer as far as it will go.

**Step 3:** Insert the ampoule vertically from below into the integrated ampoule breaker until it clicks. Then tion to break it.

**Step 6:** Screw the spray device with the inserted ampoule onto the spray bottle.

**Step 7:** The Easy Multiple Sprayer is ready for use.