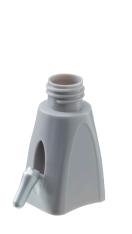

## **Easy Multiple Sprayer**

This highly versatile and practical companion with an integrated ampoule breaker is ideally suited for use with a range of liquids.

The sprayer can be used to spray cosmetic products such as moisturising liquids, make-up fixatives, fluid aromas (aromatherapy), vitamin preparations for the food supplements sector and liquids for medical use. The only requirement is fluid viscosity.

### **Advantages:**

- Integrated ampoule breaker for practical use and the safe opening of glass ampoules, especially when travelling.
- The sprayer has been designed for 2 ml form B ampoules.
- Easy-to-hold and lightweight design.
- Uniform application per spray jet.
- The perfect companion for any journey. The ampoule is sealed tightly; the sprayer fits in any handbag.
- Can be branded with your logo.
- Available in four attractive colours: white, black, grey and bordeaux.