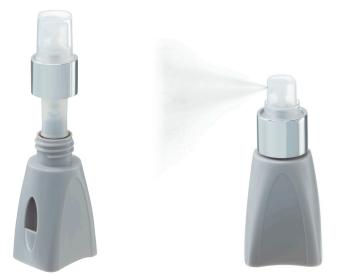

## **Easy Multiple Sprayer**

This highly versatile and practical companion with an integrated ampoule breaker is ideally suited for use with a range of liquids.

The sprayer can be used to spray cosmetic products such as moisturising liquids, make-up fixatives, fluid aromas (aromatherapy), vitamin preparations for the food supplements sector and liquids for medical use. The only requirement is fluid viscosity.

### **Advantages:**

- Integrated ampoule breaker for practical use and the safe opening of glass ampoules, especially when travelling.
- The sprayer has been designed for 2 ml form B ampoules.
- Easy-to-hold and lightweight design.
- Uniform application per spray jet.
- The perfect companion for any journey. The ampoule is sealed tightly; the sprayer fits in any handbag.
- Can be branded with your logo.
- Available in four attractive colours: white, black, grey and bordeaux.