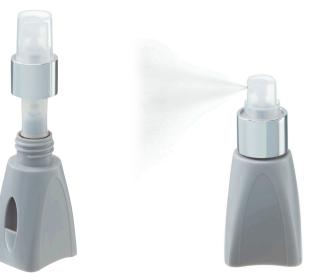

## **Easy Multiple Sprayer**

This highly versatile and practical companion with an integrated ampoule breaker is ideally suited for use with a range of liquids.

The sprayer can be used to spray cosmetic products such as moisturising liquids, make-up fixatives, fluid aromas (aromatherapy), vitamin preparations for the food supplements sector and liquids for medical use. The only requirement is fluid viscosity.

### **Advantages:**

- Integrated ampoule breaker for practical use and the safe opening of glass ampoules, especially when travelling.
- The sprayer has been designed for 2 ml form B ampoules.
- Easy-to-hold and lightweight design.
- Uniform application per spray jet.
- The perfect companion for any journey. The ampoule is sealed tightly; the sprayer fits in any handbag.
- Can be branded with your logo.
- Available in four attractive colours: white, black, grey and bordeaux.