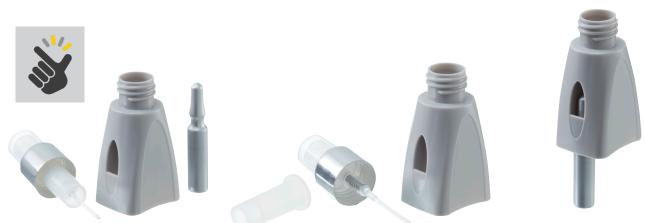

## **Easy Multiple Sprayer**

This highly versatile and practical companion with an integrated ampoule breaker is ideally suited for use with a range of liquids.

The sprayer can be used to spray cosmetic products such as moisturising liquids, make-up fixatives, fluid aromas (aromatherapy), vitamin preparations for the food supplements sector and liquids for medical use. The only requirement is fluid viscosity.

## **Application**

**Step 1:** Hold the ampoule vertically and tap its head gently with your middle finger to ensure that the ligthe ampoule and the ampoule opens detached, simply reinsert it into the cleanly. Then unscrew the pump sprayer at the collar and twist it off the container.

**Step 2:** Hold the pump sprayer by the collar and apply gentle pressure to pull the rubber grommet from the uid flows completely into the body of collar. Should the pump hose become press the ampoule gently in any direcdesignated opening.

**Step 4:** Allow the broken head of the **Step 5:** Slide the open ampoule vertiampoule to fall out of the side of the opening.

cally into the rubber grommet. Then insert the rubber grommet with the ampoule into the pump sprayer as far as it will go.

**Step 3:** Insert the ampoule vertically from below into the integrated ampoule breaker until it clicks. Then tion to break it.

**Step 6:** Screw the spray device with the inserted ampoule onto the spray bottle.

**Step 7:** The Easy Multiple Sprayer is ready for use.