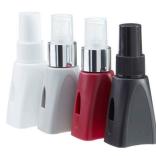

### **Advantages:**

- Integrated ampoule breaker for practical use and the safe opening of glass ampoules, especially when travelling.
- The sprayer has been designed for 2 ml form B ampoules.
- Easy-to-hold and lightweight design.
- Uniform application per spray jet.
- The perfect companion for any journey. The ampoule is sealed tightly; the sprayer fits in any handbag.
- Can be branded with your logo.
- Available in four attractive colours: white, black, grey and bordeaux.

### **Advantages:**

- Integrated ampoule breaker for practical use and the safe opening of glass ampoules, especially when travelling.
- Sorted storage and safe transport of the precious ampoules, ideal for travelling.
- Handy size, light weight, perfect for any handbag.
- Can be branded with your logo.
- Available in four attractive colours: white, black, grey and bordeaux.