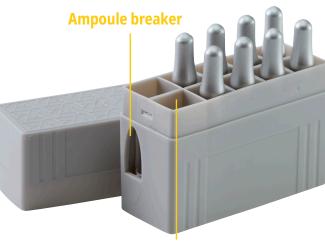

## You like everything tidy? So do we! **Easy Daily Box**

The practical and elegant ampoule box with integrated ampoule breaker guarantees optimal storage of ampoules and is the perfect companion for every trip.

Storage compartment for both the ampoule and the Cleansing Liquid

### has sharp edges!

The ampoule box protects the precious ampoules from breakage and delicate formulas from UV light. Whether in a domestic cosmetics cupboard or a travelling beauty case, the Easy Daily Box permits storage of a total of 9 ampoules (8 + 1x spare ampoule) in a sorted and above all safe manner.