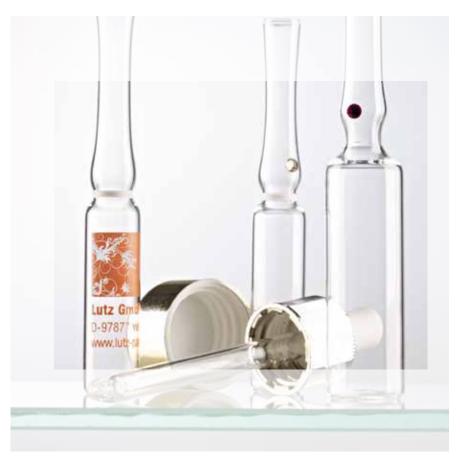

Due to our experience of many years, we are best placed to find solutions for all kinds of different requirements on primary packaging made of tubular glass.

Whether partially printed or decorated with rhinestones, there are many possibilities of refinement. High quality closures, pipettes, ampoule breakers or displays complete our product offering.

Depending on the application, many different materials may be used. In addition to producing bottles and ampoules, we will work closely with clients to develop solutions for perfect packaging.

AMPOULES + ACCESSORIES