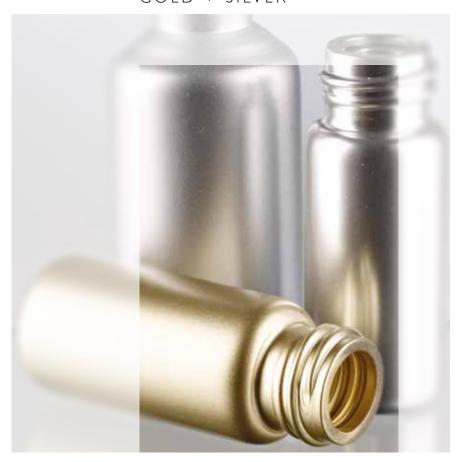

Bottles made of tubular glass and coated with silver or gold colour represent high quality packaging with an air of exclusivity.

A docc pro ar us of see wo

A 100% control and documentation during production processes are indispensable for us; therefore we can offer our clients a secure and guaranteed workflow.

GOLD + SILVER

BLACK + WHITE

Contents sensitive to light are perfectly protected by bottles with black or white finish.

The more specific the customer requirements, the more obvious Lutz becomes the supplier of choice for quality ampoules and bottle production.