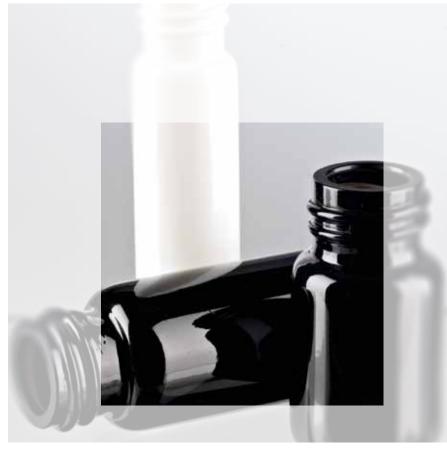

GOLD + SILVER

BLACK + WHITE

Contents sensitive to light are perfectly protected by bottles with black or white finish.

The more specific the customer requirements, the more obvious Lutz becomes the supplier of choice for quality ampoules and bottle production.