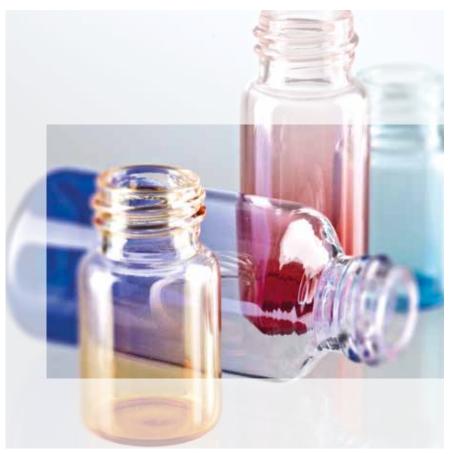

GRADIENT

The vibrant colours of our bottles draw the attention to the exclusive contents.

Our standard production line comprises bottle volumes from 5 ml up to 50 ml. We also supply special sizes on request.

Bottles made of tubular glass and coated with silver or gold colour represent high quality packaging with an air of exclusivity.

A docc pro ar us of see wo

A 100% control and documentation during production processes are indispensable for us; therefore we can offer our clients a secure and guaranteed workflow.