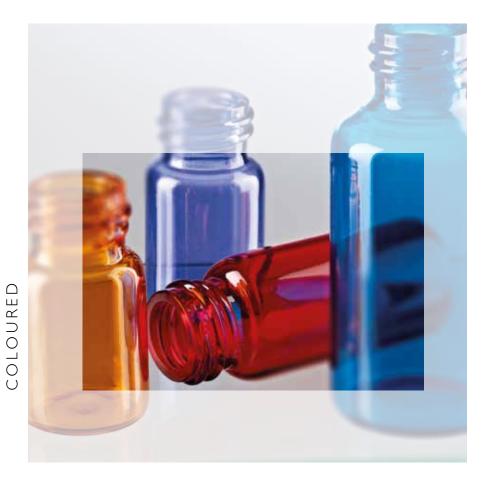

GRADIENT

The vibrant colours of our bottles draw the attention to the exclusive contents.

Our standard production line comprises bottle volumes from 5 ml up to 50 ml. We also supply special sizes on request.

Bottles made of tubular glass and coated with silver or gold colour represent high quality packaging with an air of exclusivity.

A docc pro ar us of see wo

A 100% control and documentation during production processes are indispensable for us; therefore we can offer our clients a secure and guaranteed workflow.